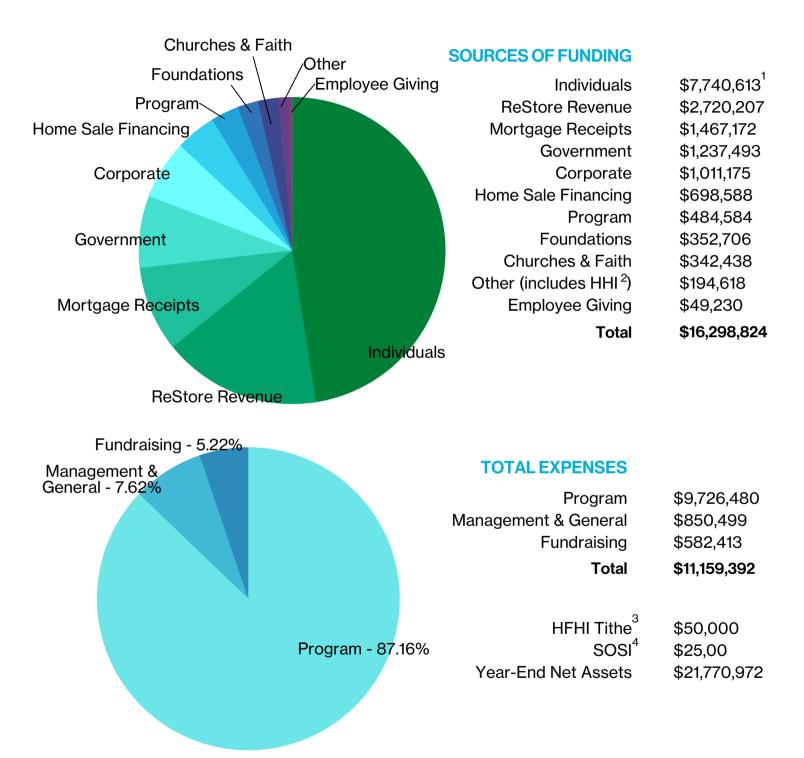

## **FINANCIALS**

(1) Includes \$6.75 million gift from Fidelity Charitable

(2) Habitat Housing Initiative

(3) We are committed to supporting Habitat for Humanity International's global ministry through tithe support, currently to Côte d'Ivoire.
(4) SOSI is a Habitat International policy intended to create a sustainable revenue stream to help finance a portion of operational costs incurred by HFHI to support the work of U.S. affiliates.