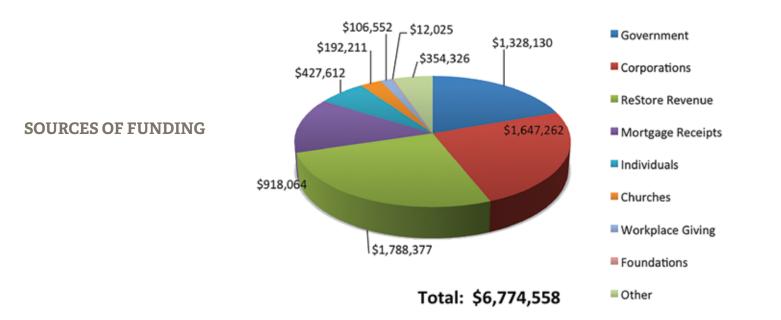

# TOTAL EXPENSES JULY 1, 2014 - JUNE 30, 2015

| JULI 1, 2014 - JUNE 30, 2015                                                                                      |                                                                                                                        |
|-------------------------------------------------------------------------------------------------------------------|------------------------------------------------------------------------------------------------------------------------|
| Program Management & General Fundraising TOTAL                                                                    | \$5,562,025<br>\$717,246<br>\$491,318<br><b>\$6,770,589</b>                                                            |
| Program Management & General Fundraising                                                                          | 82.15%<br>10.59%<br>7.26%                                                                                              |
| PROGRAM EXPENSES<br>JULY 1, 2014 - JUNE 30, 2015                                                                  |                                                                                                                        |
| Home Building – New and ReBuild<br>Home Repair and Community Events<br>ReStore<br>Family Services<br>TOTAL        | \$3,795,616<br>\$176,480<br>\$1,114,950<br>\$474,979<br>\$5,562,025                                                    |
| Employee Giving                                                                                                   | \$106,552                                                                                                              |
| SOURCES OF FUNDING<br>JULY 1, 2014 - JUNE 30, 2015                                                                |                                                                                                                        |
| Government Corporations ReStore Revenue Mortgage Receipts Individuals Churches Workplace Giving Foundations Other | \$1,328,130<br>\$1,647,262<br>\$1,788,377<br>\$918,064<br>\$427,612<br>\$192,211<br>\$106,552<br>\$12,025<br>\$354,326 |
| TOTAL                                                                                                             | \$6,774,558                                                                                                            |