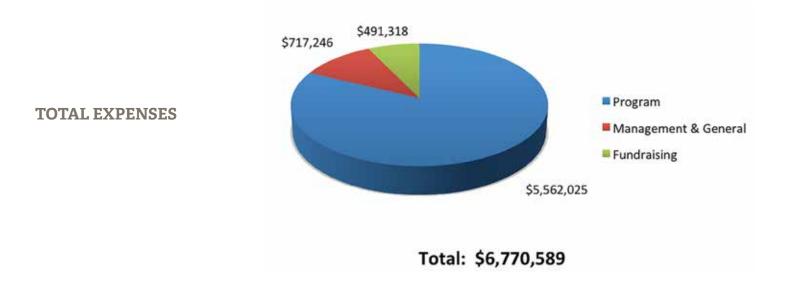

# TOTAL EXPENSES JULY 1, 2014 - JUNE 30, 2015

| JULI 1, 2014 - JUNE 30, 2015                                                                                      |                                                                                                                        |
|-------------------------------------------------------------------------------------------------------------------|------------------------------------------------------------------------------------------------------------------------|
| Program Management & General Fundraising TOTAL                                                                    | \$5,562,025<br>\$717,246<br>\$491,318<br><b>\$6,770,589</b>                                                            |
| Program Management & General Fundraising                                                                          | 82.15%<br>10.59%<br>7.26%                                                                                              |
| PROGRAM EXPENSES<br>JULY 1, 2014 - JUNE 30, 2015                                                                  |                                                                                                                        |
| Home Building – New and ReBuild<br>Home Repair and Community Events<br>ReStore<br>Family Services<br>TOTAL        | \$3,795,616<br>\$176,480<br>\$1,114,950<br>\$474,979<br>\$5,562,025                                                    |
| Employee Giving                                                                                                   | \$106,552                                                                                                              |
| SOURCES OF FUNDING<br>JULY 1, 2014 - JUNE 30, 2015                                                                |                                                                                                                        |
| Government Corporations ReStore Revenue Mortgage Receipts Individuals Churches Workplace Giving Foundations Other | \$1,328,130<br>\$1,647,262<br>\$1,788,377<br>\$918,064<br>\$427,612<br>\$192,211<br>\$106,552<br>\$12,025<br>\$354,326 |
| TOTAL                                                                                                             | \$6,774,558                                                                                                            |